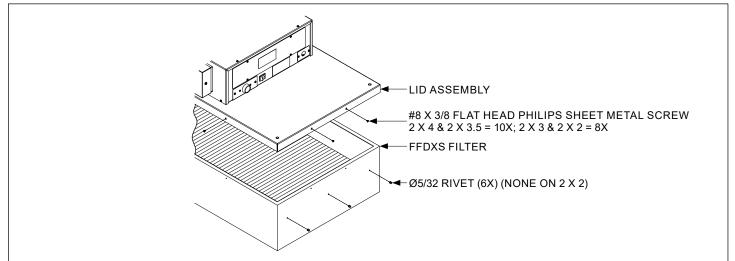

This Submittal is meant to demonstrate general dimensions and information of this product. The drawings are not meant to detail every aspect of the product. Drawings are not to scale. Titus reserves the right to make changes without written notice. All rights reserved. No part of this work may be reproduced or transmitted in any form or by any means, electronic or mechanical, including photocopying and recording, or by any information storage retrieval system without permission in writing from Air Distribution Technologies.

### HEPA filter & Lid assembly



### Challenge/Concentration Port Detail



# **Basic Unit Configuration**

Check 🗹 if provided.

### Motor

Backward Curved Motorized Impeller

#### 120V, 60 Hz, 1 PHASE, 1.80 FLA

277V, 60 Hz, 1 PHASE, 0.80 FLA

## Filter

### □ HEPA 99.99% @ 0.3 Micron UL 900

ULPA 99.9995% @ 0.12 Micron UL 900

Other \_\_\_\_\_

## Control

□ Solid State Speed Control - Variable Speed Switch

# Housing Finish

### □ Mill Finish Aluminum (04)

- Devider Coat Paint White (26)
- □ 304 Stainless Steel (SS2)

# Screen Finish

- ☐ Mill Finish Aluminum (04)
- Powder Coat Paint White (26)
- □ 304 Stainless Steel (SS1)

# Options (Select multiple if applicable)

- Continuous Filter Monitoring (CFM) [0-10V Output Signal]
- □ Insulation Applied to Unit Top & Sides (INS)
- □ Challenge Ports (CHP)
- □ Surface Moun