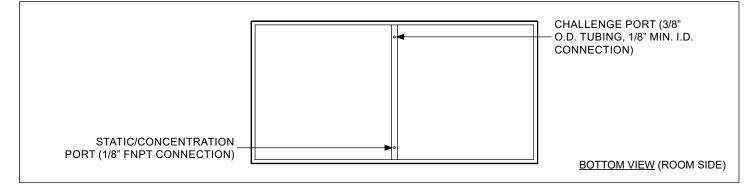

This Submittal is meant to demonstrate general dimensions and information of this product. The drawings are not meant to detail every aspect of the product. Drawings are not to scale. Titus reserves the right to make changes without written notice. All rights reserved. No part of this work may be reproduced or transmitted in any form or by any means, electronic or mechanical, including photocopying and recording, or by any information storage retrieval system without permission in writing from Air Distribution Technologies.

### HEPA filter & Lid assembly



### Challenge/Concentration Port Detail



# **Basic Unit Configuration**

Check 🗹 if provided.

### Motor

Backward Curved Motorized Impeller

#### 120V, 60 Hz, 1 PHASE, 1.80 FLA

277V, 60 Hz, 1 PHASE, 0.80 FLA

## Filter

### □ HEPA 99.99% @ 0.3 Micron UL 900

ULPA 99.9995% @ 0.12 Micron UL 900

Other \_\_\_\_\_

## Control

□ Solid State Speed Control - Variable Speed Switch

# Housing Finish

### □ Mill Finish Aluminum (04)

- Devider Coat Paint White (26)
- □ 304 Stainless Steel (SS2)

# Screen Finish

- ☐ Mill Finish Aluminum (04)
- Powder Coat Paint White (26)
- □ 304 Stainless Steel (SS1)

# Options (Select multiple if applicable)

- Continuous Filter Monitoring (CFM) [0-10V Output Signal]
- □ Insulation Applied to Unit Top & Sides (INS)
- □ Challenge Ports (CHP)
- □ Surface Mount Frame (SMA)

## Certification

UL 507 Lis